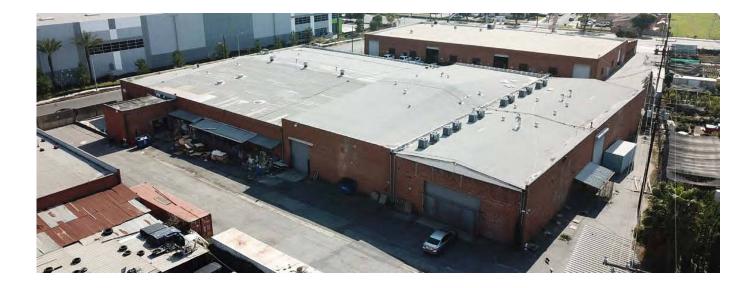

## **1113 North McKinley Avenue**

1113 North McKinley Avenue, Los Angeles, CA 90059 Industrial Warehouse/Distribution 37,500 SF

For Lease \$0.95/SF/MO

Property Size 37,500 SF

Year Built 1959

Dock High Doors **2** 

## Highlights

- ✓ Well Maintained Brick Warehouse with Truck Loading Dock
- $\checkmark~$  Great South Bay Location with Easy Access to I-110/ I-105
- ✓ Adjacent to Brickyard Project/ CTSI Logistics
- ✓ Heavy Power/ Sprinklers/ Fence-Secured Parking
- ✓ DO NOT DISTURB TENANTS SHOWING BY APPOINTMENT ONLY